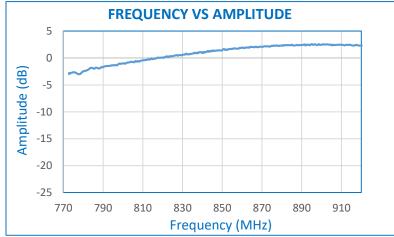

### **Standard Accessories:**

- Charger (Figure 1)
- SMA(M) to SMA(M) 50 Ohms cable 10" (Figure 2)

Figure 1

Figure 2

| Electrical Specifications: |                          |
|----------------------------|--------------------------|
| Frequency Range:           | 781 MHz to 920 MHz       |
| Output Power:              | 0 ±3 dBm                 |
| Harmonics:                 | Min 27 dbc               |
| VSWR:                      | 2:1, all Phases          |
| Output Impedance:          | 50 Ohm                   |
| Mode of Operation:         | Single/ Sweep            |
| Sweep Time:                | 1s/2s/5s/10s             |
| Phase Noise:               | -102dBc/HZ @ 100KHz      |
| Frequency Drift Rate:      | 0.8 MHz/°C               |
| Center Frequency Drift:    | 1 %                      |
| Number of Steps:           | 250                      |
| Frequency Resolution:      | 10 MHz Typical           |
| Display:                   | 4 Digit 7 Segment        |
| Operating temperature:     | 0 °C to 50 °C            |
| Battery Operation :        | 8 Hour for single charge |
| Connector:                 | SMA Female               |
| Power Consumption:         | 0.3 Watt (Max.)          |