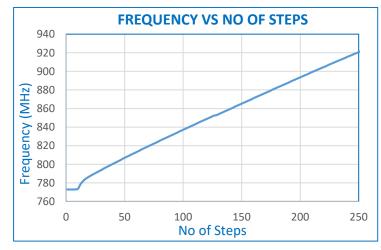

### **Standard Accessories:**

- Charger (Figure 1)
- SMA(M) to SMA(M) 50 Ohms cable 10" (Figure 2)

Figure 1

Figure 2

| Electrical Specifications: |                          |
|----------------------------|--------------------------|
| Frequency Range:           | 781 MHz to 920 MHz       |
| Output Power:              | 0 ±3 dBm                 |
| Harmonics:                 | Min 27 dbc               |
| VSWR:                      | 2:1, all Phases          |
| Output Impedance:          | 50 Ohm                   |
| Mode of Operation:         | Single/ Sweep            |
| Sweep Time:                | 1s/2s/5s/10s             |
| Phase Noise:               | -102dBc/HZ @ 100KHz      |
| Frequency Drift Rate:      | 0.8 MHz/°C               |
| Center Frequency Drift:    | 1 %                      |
| Number of Steps:           | 250                      |
| Frequency Resolution:      | 10 MHz Typical           |
| Display:                   | 4 Digit 7 Segment        |
| Operating temperature:     | 0 °C to 50 °C            |
| Battery Operation :        | 8 Hour for single charge |
| Connector:                 | SMA Female               |
| Power Consumption:         | 0.3 Watt (Max.)          |