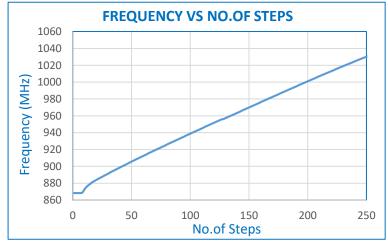

### **Description:**

The RFTxV887-108 is a transmitter which operates in frequency ranges from 880 MHz to 1020 MHz The signal output uses an SMA connector to facilitate the connection to RF test equipment.

### **Standard Accessories:**

- Charger (Figure 1)
- SMA(M) to SMA(M) 50 Ohms cable 10" (Figure 2)

Figure 1

Figure 2

| Electrical Specifications: |                          |
|----------------------------|--------------------------|
| Frequency Range:           | 880 MHz to 1020 MHz      |
| Output Power:              | -2 ±2 dBm                |
| Harmonics:                 | Min 30 dbc               |
| VSWR:                      | 2:1, all Phases          |
| Output Impedance:          | 50 Ohm                   |
| Mode of Operation:         | Single/ Sweep            |
| Sweep Time:                | 1s/2s/5s/10s             |
| Phase Noise:               | -102dBc/HZ @ 100KHz      |
| Frequency Drift Rate:      | 0.8 MHz/°C               |
| Center Frequency Drift:    | 1 %                      |
| Number of Steps:           | 250                      |
| Frequency Resolution:      | 10 MHz Typical           |
| Display:                   | 4 Digit 7 Segment        |
| Operating temperature:     | 0 °C to 50 °C            |
| Battery Operation :        | 8 Hour for single charge |
| Connector:                 | SMA Female               |
| Power Consumption:         | 0.3 Watt (Max.)          |