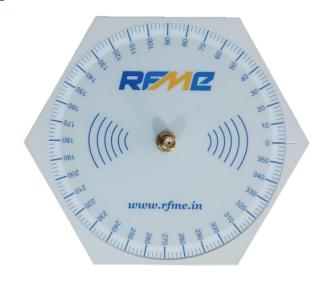

### **Mechanical Specifications:** Dimensions (mm): (A) = 138.2(H) = 115(S) = 66.4Shape: Hexagonal shape Weight 300 gm

www.rfme.in RF MICROTECH ELECTRONICS, VADODARA, GUJARAT, INDIA. sales@rfme.in