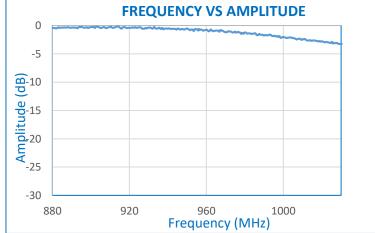

### **Description:**

The RFTxV887-108 is a transmitter which operates in frequency ranges from 880 MHz to 1020 MHz The signal output uses an SMA connector to facilitate the connection to RF test equipment.

### **Standard Accessories:**

- Charger (Figure 1)
- SMA(M) to SMA(M) 50 Ohms cable 10" (Figure 2)

Figure 1

Figure 2

| Electrical Specifications: |                          |
|----------------------------|--------------------------|
| Frequency Range:           | 880 MHz to 1020 MHz      |
| Output Power:              | -2 ±2 dBm                |
| Harmonics:                 | Min 30 dbc               |
| VSWR:                      | 2:1, all Phases          |
| Output Impedance:          | 50 Ohm                   |
| Mode of Operation:         | Single/ Sweep            |
| Sweep Time:                | 1s/2s/5s/10s             |
| Phase Noise:               | -102dBc/HZ @ 100KHz      |
| Frequency Drift Rate:      | 0.8 MHz/°C               |
| Center Frequency Drift:    | 1 %                      |
| Number of Steps:           | 250                      |
| Frequency Resolution:      | 10 MHz Typical           |
| Display:                   | 4 Digit 7 Segment        |
| Operating temperature:     | 0 °C to 50 °C            |
| Battery Operation :        | 8 Hour for single charge |
| Connector:                 | SMA Female               |
| Power Consumption:         | 0.3 Watt (Max.)          |