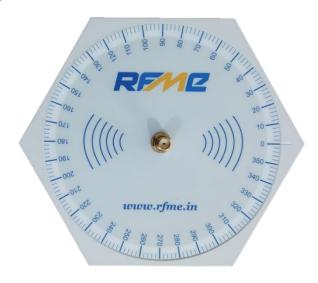

### **Mechanical Specifications:** Dimensions (mm): (A) = 138.2(H) = 115(S) = 66.4Shape: Hexagonal shape Weight: 300 gm

sales@rfme.in