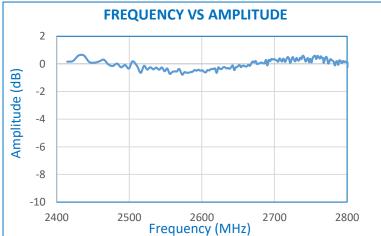

### **Standard Accessories:**

- Charger (Figure 1)
- SMA(M) to SMA(M) 50 Ohms cable 10" (Figure 2)

Figure 1

Figure 2

| Electrical Specifications: |                          |
|----------------------------|--------------------------|
| Frequency Range:           | 2410 MHz to 2870 MHz     |
| Output Power:              | 0 ±0.8 dBm               |
| Harmonics:                 | Min. 5 dBc               |
| VSWR:                      | 2:1, all Phases          |
| Output Impedance:          | 50 Ohm                   |
| Mode of Operation:         | Single/ Sweep            |
| Sweep Time:                | 1s/2s/5s/10s             |
| Phase Noise:               | -102dBc/HZ @ 100KHz      |
| Frequency Drift Rate:      | 0.8 MHz/°C               |
| Center Frequency Drift:    | 1 %                      |
| Number of Steps:           | 250                      |
| Frequency Resolution:      | 10 MHz Typical           |
| Display:                   | 4 Digit 7 Segment LED    |
| Operating temperature:     | 0 °C to 50 °C            |
| Battery Operation :        | 8 Hour for single charge |
| Connector:                 | SMA Female               |
| Power Consumption:         | 0.3 Watt (Max.)          |