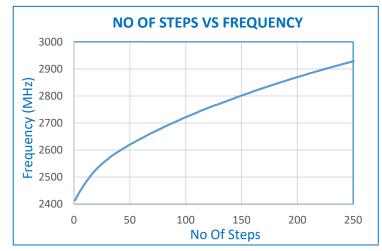

### **Standard Accessories:**

- Charger (Figure 1)
- SMA(M) to SMA(M) 50 Ohms cable 10" (Figure 2)

Figure 1

Figure 2

| Electrical Specifications: |                          |
|----------------------------|--------------------------|
| Frequency Range:           | 2410 MHz to 2870 MHz     |
| Output Power:              | 0 ±0.8 dBm               |
| Harmonics:                 | Min. 5 dBc               |
| VSWR:                      | 2:1, all Phases          |
| Output Impedance:          | 50 Ohm                   |
| Mode of Operation:         | Single/ Sweep            |
| Sweep Time:                | 1s/2s/5s/10s             |
| Phase Noise:               | -102dBc/HZ @ 100KHz      |
| Frequency Drift Rate:      | 0.8 MHz/°C               |
| Center Frequency Drift:    | 1 %                      |
| Number of Steps:           | 250                      |
| Frequency Resolution:      | 10 MHz Typical           |
| Display:                   | 4 Digit 7 Segment LED    |
| Operating temperature:     | 0 °C to 50 °C            |
| Battery Operation :        | 8 Hour for single charge |
| Connector:                 | SMA Female               |
| Power Consumption:         | 0.3 Watt (Max.)          |