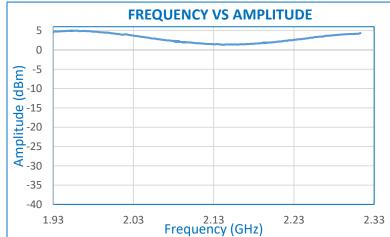

### **Standard Accessories:**

- Charger (Figure 1)
- SMA(M) to SMA(M) 50 Ohms cable 10" (Figure 2)

Figure 1

Figure 2

| Electrical Specifications: |                          |
|----------------------------|--------------------------|
| Frequency Range:           | 1930 MHz to 2310 MHz     |
| Output Power:              | 3 ±2 dBm                 |
| Harmonics:                 | Min 30 dBc               |
| VSWR:                      | 2:1, all Phases          |
| Output Impedance:          | 50 Ohm                   |
| Mode of Operation:         | Single/ Sweep            |
| Sweep Time:                | 1s/2s/5s/10s             |
| Phase Noise:               | -107dBc/HZ @ 100KHz      |
| Frequency Drift Rate:      | 0.8 MHz/°C               |
| Center Frequency Drift:    | 1 %                      |
| Number of Steps:           | 250                      |
| Frequency Resolution:      | 10 MHz Typical           |
| Display:                   | 4 Digit 7 Segment LED    |
| Operating temperature:     | 0 °C to 50 °C            |
| Battery Operation :        | 8 Hour for single charge |
| Connector:                 | SMA Female               |
| Power Consumption:         | 0.3 Watt (Max.)          |