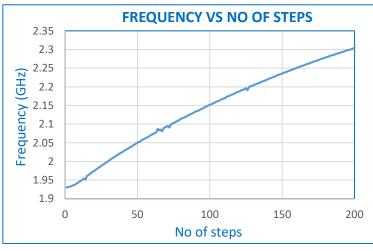

### **Standard Accessories:**

- Charger (Figure 1)
- SMA(M) to SMA(M) 50 Ohms cable 10" (Figure 2)

Figure 1

Figure 2

| Electrical Specifications: |                          |
|----------------------------|--------------------------|
| Frequency Range:           | 1930 MHz to 2310 MHz     |
| Output Power:              | 3 ±2 dBm                 |
| Harmonics:                 | Min 30 dBc               |
| VSWR:                      | 2:1, all Phases          |
| Output Impedance:          | 50 Ohm                   |
| Mode of Operation:         | Single/ Sweep            |
| Sweep Time:                | 1s/2s/5s/10s             |
| Phase Noise:               | -107dBc/HZ @ 100KHz      |
| Frequency Drift Rate:      | 0.8 MHz/°C               |
| Center Frequency Drift:    | 1 %                      |
| Number of Steps:           | 250                      |
| Frequency Resolution:      | 10 MHz Typical           |
| Display:                   | 4 Digit 7 Segment LED    |
| Operating temperature:     | 0 °C to 50 °C            |
| Battery Operation :        | 8 Hour for single charge |
| Connector:                 | SMA Female               |
| Power Consumption:         | 0.3 Watt (Max.)          |