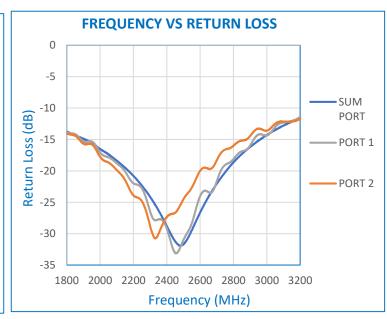

### **Optional Accessories:**

 SMA(M) to SMA(M) 50 Ohms cable as per User's requirement (L) (Figure. 1)

Figure 1

| Electrical Specifications: |                         |
|----------------------------|-------------------------|
| Frequency Range:           | 1.8 to 3.2 GHz          |
| Insertion Loss:            | -1.3dB Max.             |
| Input Power:               |                         |
| Sum Port:                  | +20dB (Max.)            |
| Port 1:                    | +27dB (Max.)            |
| Port 2:                    | +27dB (Max)             |
| Isolation:                 | Min13dB                 |
| Return Loss (PORT 1):      | Min12dB                 |
| Return Loss (PORT 2):      | Min15dB                 |
| Operating temperature:     | 0 °C to 50 °C           |
| In/Out Connector:          | SMA Female Flange Mount |