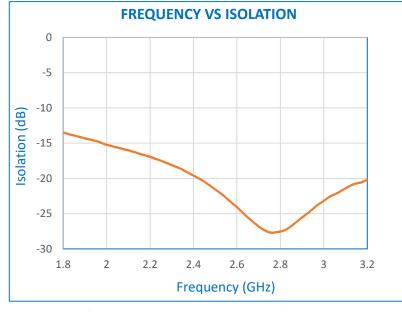

### **Optional Accessories:**

 SMA(M) to SMA(M) 50 Ohms cable as per User's requirement (L) (Figure. 1)

Figure 1

| Electrical Specifications: |                         |
|----------------------------|-------------------------|
| Frequency Range:           | 1.8 to 3.2 GHz          |
| Insertion Loss:            | -1.3dB Max.             |
| Input Power:               |                         |
| Sum Port:                  | +20dB (Max.)            |
| Port 1:                    | +27dB (Max.)            |
| Port 2:                    | +27dB (Max)             |
| Isolation:                 | Min13dB                 |
| Return Loss (PORT 1):      | Min12dB                 |
| Return Loss (PORT 2):      | Min15dB                 |
| Operating temperature:     | 0 °C to 50 °C           |
| In/Out Connector:          | SMA Female Flange Mount |