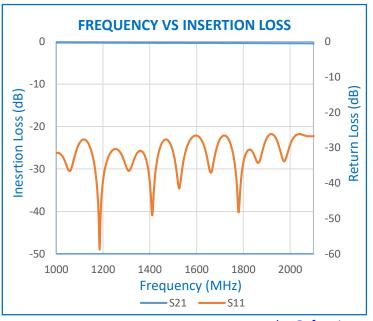

## **Optional Accessories:**

- SMA(M) to SMA(M) 50 Ohms cable as per user requirement (Figure. 1)
- 50Ω Termination
- Directional Coupler Kit

Figure 1

| Electrical Specifications: |                |
|----------------------------|----------------|
| Frequency Range:           | 1.0 to 2.1 GHz |
| Insertion Loss:            | -1 dB (Max.)   |
| Input Power:               | +27dBm (Max.)  |
| Coupling:                  |                |
| 1.0 GHz – 2.1 GHz          | -29 ± 2 dB     |
| Return Loss (Input):       | -20 dB Min     |
| Return Loss (Output):      | -20 dB Min     |
| Operating temperature:     | 0 °C to 50 °C  |
| In/Out Connector:          | SMA (F)        |
| Mechanical Specification:  |                |