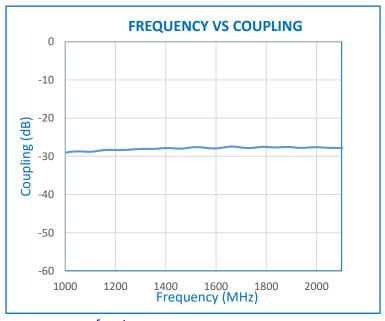

## **Optional Accessories:**

- SMA(M) to SMA(M) 50 Ohms cable as per user requirement (Figure. 1)
- 50Ω Termination
- Directional Coupler Kit

Figure 1

| Electrical Specifications: |                |
|----------------------------|----------------|
| Frequency Range:           | 1.0 to 2.1 GHz |
| Insertion Loss:            | -1 dB (Max.)   |
| Input Power:               | +27dBm (Max.)  |
| Coupling:                  |                |
| 1.0 GHz – 2.1 GHz          | -29 ± 2 dB     |
| Return Loss (Input):       | -20 dB Min     |
| Return Loss (Output):      | -20 dB Min     |
| Operating temperature:     | 0 °C to 50 °C  |
| In/Out Connector:          | SMA (F)        |
| Mechanical Specification:  |                |