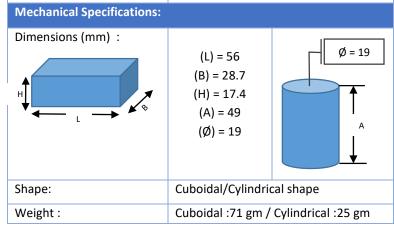

its offer decent matching within the passband and high rejection in stopband.

## **Applications:**

- Amateur Radio Equipment's
- Test and measurement equipment
- Scientific and Military applications

### **Optional Accessories:**

- Adapter Kit
- Cable as per User Requirment (Figure 1)
- 50 Ω Termination
- Directional coupler Kit
- Antenna Kit



Figure 1







|  | Electrical Specifications: |             |
|--|----------------------------|-------------|
|  | Frequency Range            | DC – 450MHz |
|  | Power Capacity             | 0.5 W       |
|  | Insertion Loss             | - 3 dB Max  |
|  | Return Loss                | -15 dB Min  |
|  | VSWR                       | 1.5:1       |
|  | Input/Output Connector     | SMA (F)     |
|  | Operating Temperature      | 0°C - 50°C  |



#### **Filter Kits Available:**



www.rfme.in RF MICROTECH ELECTRONICS, VADODARA, GUJARAT, INDIA. sales@rfme.in