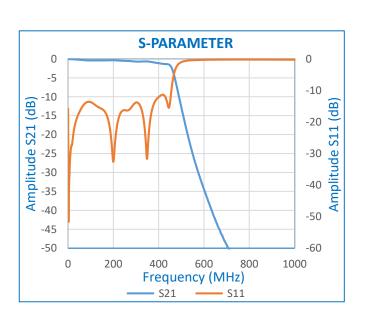

## **Description:**

The RFL3706-4506SLC is a Low pass filter in a shielded package fabricated using SMD LC technology. Covering DC-450 MHz band width, these units offer decent matching within the passband and high rejection in stopband.

### **Optional Accessories:**

- Adapter Kit
- Cable as per User Requirment (Figure 1)
- 50 Ω Termination
- Directional coupler Kit
- Antenna Kit

Figure 1

|  | Electrical Specifications: |             |
|--|----------------------------|-------------|
|  | Frequency Range            | DC – 450MHz |
|  | Power Capacity             | 0.5 W       |
|  | Insertion Loss             | - 3 dB Max  |
|  | Return Loss                | -15 dB Min  |
|  | VSWR                       | 1.5:1       |
|  | Input/Output Connector     | SMA (F)     |
|  | Operating Temperature      | 0°C - 50°C  |