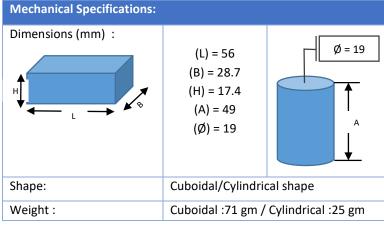

#### **Optional Accessories:**

- Adapter Kit
- Cable as per User Requirment (Figure 1)
- 50 Ω Termination
- Directional coupler Kit
- Antenna Kit

Figure 1

| Electrical Specifications: |              |
|----------------------------|--------------|
| Frequency Range            | DC – 240 MHz |
| Power Capacity             | 0.5 W        |
| Insertion Loss             | - 3 dB Max   |
| Return Loss                | -15 dB Min   |
| VSWR                       | 1.5:1        |
| Input/Output Connector     | SMA (F)      |
| Operating Temperature      | 0°C - 50°C   |
| Mechanical Specifications: |              |