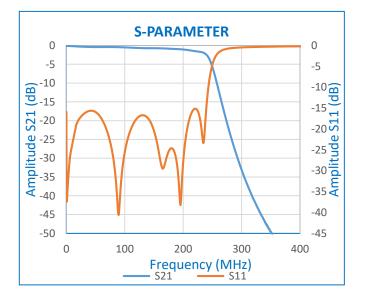

### **Description:**

The RFL1306-2406SLC is a Low pass filter in a shielded package fabricated using SMD LC technology. Covering DC-240 MHz band width, these units offer decent matching within the passband and high rejection in stopband.

#### **Optional Accessories:**

- Adapter Kit
- Cable as per User Requirment (Figure 1)
- 50 Ω Termination
- Directional coupler Kit
- Antenna Kit

Figure 1

| Electrical Specifications: |              |
|----------------------------|--------------|
| Frequency Range            | DC – 240 MHz |
| Power Capacity             | 0.5 W        |
| Insertion Loss             | - 3 dB Max   |
| Return Loss                | -15 dB Min   |
| VSWR                       | 1.5:1        |
| Input/Output Connector     | SMA (F)      |
| Operating Temperature      | 0°C - 50°C   |
| Mechanical Specifications: |              |